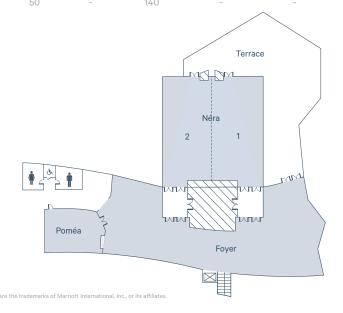

### **ROOM DIMENSIONS AND SEATING CAPACITY**

|                 | SQ FEET | SQ METERS | DIMENSIONS (M) | HEIGHT (M) | BANQUET | THEATER | RECEPTION | CLASSROOM | CONFERENCE |
|-----------------|---------|-----------|----------------|------------|---------|---------|-----------|-----------|------------|
| NERA BALLROOM   | 2906    | 270       | 16 x 17        | 3,5        | 200     | 240     | 180       | 126       | -          |
| NERA 1          | 1453    | 135       | 8 x 17         | 3,5        | 80      | 120     | 90        | 63        | -          |
| NERA 2          | 1453    | 135       | 8 x 17         | 3,5        | 80      | 120     | 90        | 63        | -          |
| POMEA BOARDROOM | 700     | 65        | 9 x 7          | 2,5        | -       | -       | -         | -         | 18         |
| FOYER           | 2368    | 220       | 35 x 13        | 6          | -       | -       | 85        | -         | -          |
| OUTDOOR TERRACE | 2475    | 230       | 24 x 21        | -          | 50      | _       | 140       | -         | -          |