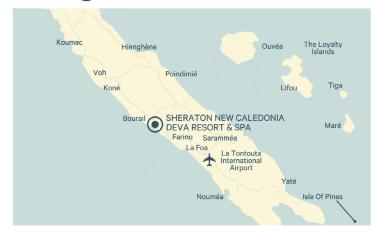

# **EXPLORE NEW CALEDONIA**

Situated in the district of Bourail, on the central-west coast of the mainland, enjoy our unique South Pacific island location at the base of the Deva domain with its hills and valleys facing the translucent blue waters of the UNESCO World Heritage barrier reef and lagoon.

The domain spreads its incredible beauty across nearly 8,000 hectares. The region is comprised of lush farm land, dry forest, glistening sandy beaches, and the iconic azure waters of the south-west Pacific.

With direct access to 13 kms of white sand beach plus endless hiking, biking and horseback riding trails plus a wide selection of water activities, we are the ideal choice for business retreats just 90 minutes north of La Tontouta international airport.